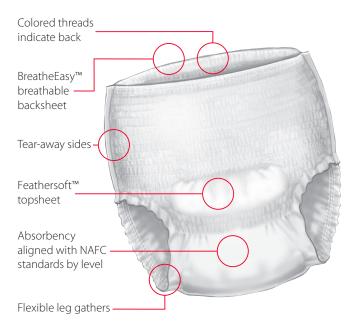

Underwear with BreatheEasy™ technology

## **Breathable underwear**

SURE CARE™ Ultra and SURE CARE™ Super underwear deliver maximum protection with comfort and dignity.